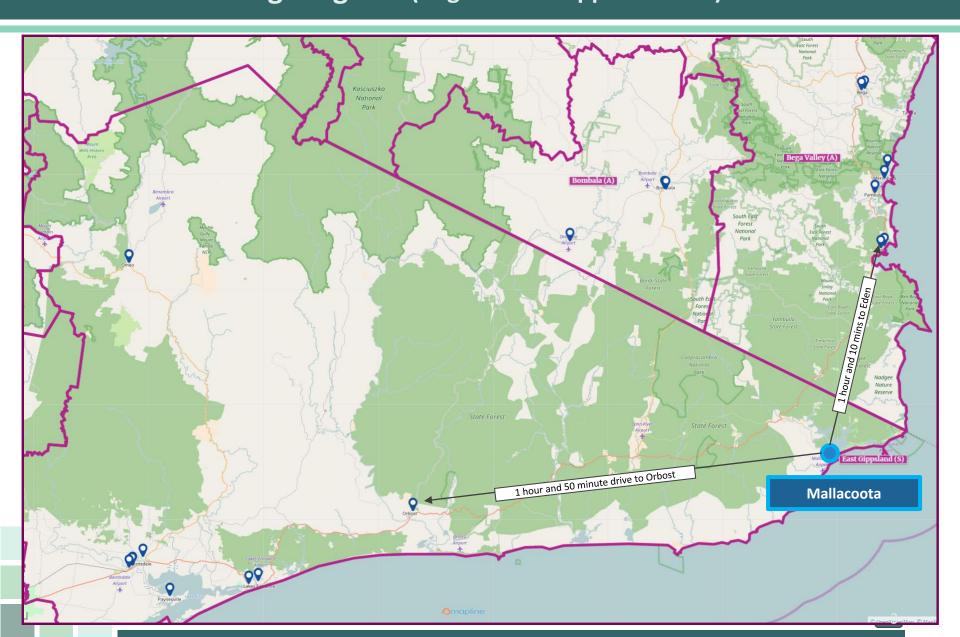

# LGA Regional Context: Mallacoota, again, is in the most remote corners of two large regions (Bega LGA & Gippsland LGA)

# Case Study: Mallacoota

- 70 minutes to Eden
- Has 1,493 permanent residents and 321 over 70's
- Does not have an aged care facility