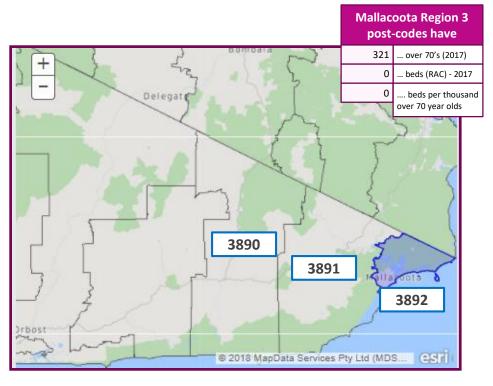

#### Postcode Context: The Mallacoota Region itself ....

 We have defined the 'Mallacoota Region' as people living in the three post-codes 3892, 3891 and 3890

- There are 1,493 permanent residents in those post-codes (mostly in Mallacoota itself)
- There are 321 people aged 70 or more in those post-codes (mostly in Mallacoota itself)
- Based on the Commonwealth's 78 beds per thousand over 70's, therefore, Mallacoota should have a 25 bed facility
- This is a 2016 figure and it will grow rapidly as the population continues to age