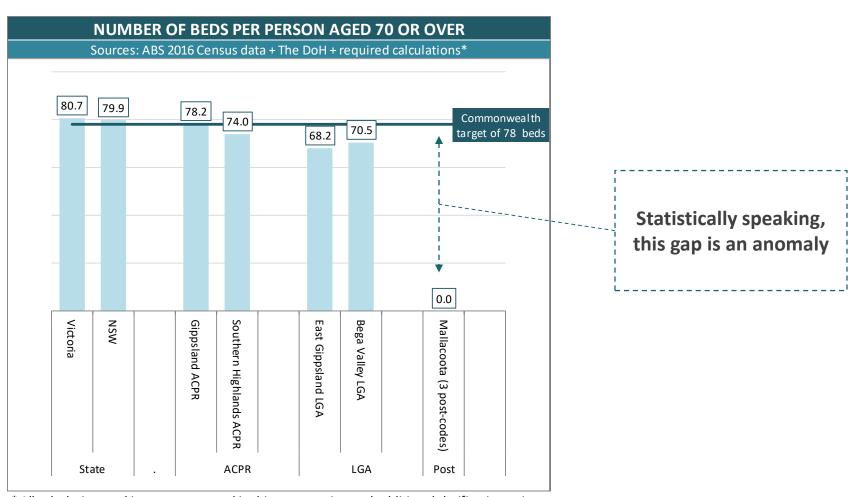

#### Regional Residential Aged Care Supply Rates Compared

<sup>\*</sup> All calculation workings are presented in this presentation and additional clarification points are available on request

| Bed Supply                                                      | Supply & Demand Balance            |                                                             |  |  |  |
|-----------------------------------------------------------------|------------------------------------|-------------------------------------------------------------|--|--|--|
| # of residential aged<br>care beds                              | # beds per person<br>aged 70 yrs + | Theoretical # extra<br>beds needed to<br>reach 78 bed ratio |  |  |  |
| 53,695                                                          | 80.7                               | 0                                                           |  |  |  |
| 70,050                                                          | 79.9                               | 0                                                           |  |  |  |
|                                                                 |                                    |                                                             |  |  |  |
| 3,188                                                           | 78.2                               | 0                                                           |  |  |  |
| 2,330                                                           | 74.0                               | +125                                                        |  |  |  |
|                                                                 |                                    |                                                             |  |  |  |
| 580                                                             | 68.2                               | +83                                                         |  |  |  |
| 399                                                             | 70.5                               | +42                                                         |  |  |  |
|                                                                 |                                    |                                                             |  |  |  |
| 0                                                               | 0.0                                | +25                                                         |  |  |  |
| 0                                                               | 0.0                                | +19                                                         |  |  |  |
| 0                                                               | 0.0                                | +2                                                          |  |  |  |
| 0                                                               | 0.0                                | +3                                                          |  |  |  |
|                                                                 |                                    |                                                             |  |  |  |
| 2017 Department<br>of Health Aged<br>Care Places Stock-<br>take | Calculation                        | Calculation                                                 |  |  |  |