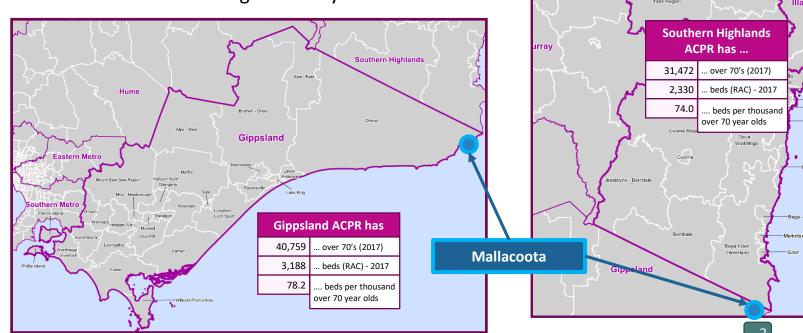

# ACPR Regional Context: Mallacoota is in the most remote corners of two enormous Aged Care Planning Regions

- Mallacoota sits on the boundary of two enormous (geographically) Aged Care Planning Regions (ACPRs) – The Southern Highlands (NSW) and Gippsland (Vic)
- Both of these ACPRs are so big that they share borders with Australia's the two major cities, Sydney (which is 567k away) and Melbourne (which is 526k away) – and in each cases, Mallacoota is in the most remote corner of the two ACPRs
- Accordingly, it's easy to see how Mallacoota could 'slip through the cracks' of the Commonwealth Aged Care System

#### Regional Residential Aged Care Supply Rates Compared

<sup>\*</sup> All calculation workings are presented in this presentation and additional clarification points are available on request