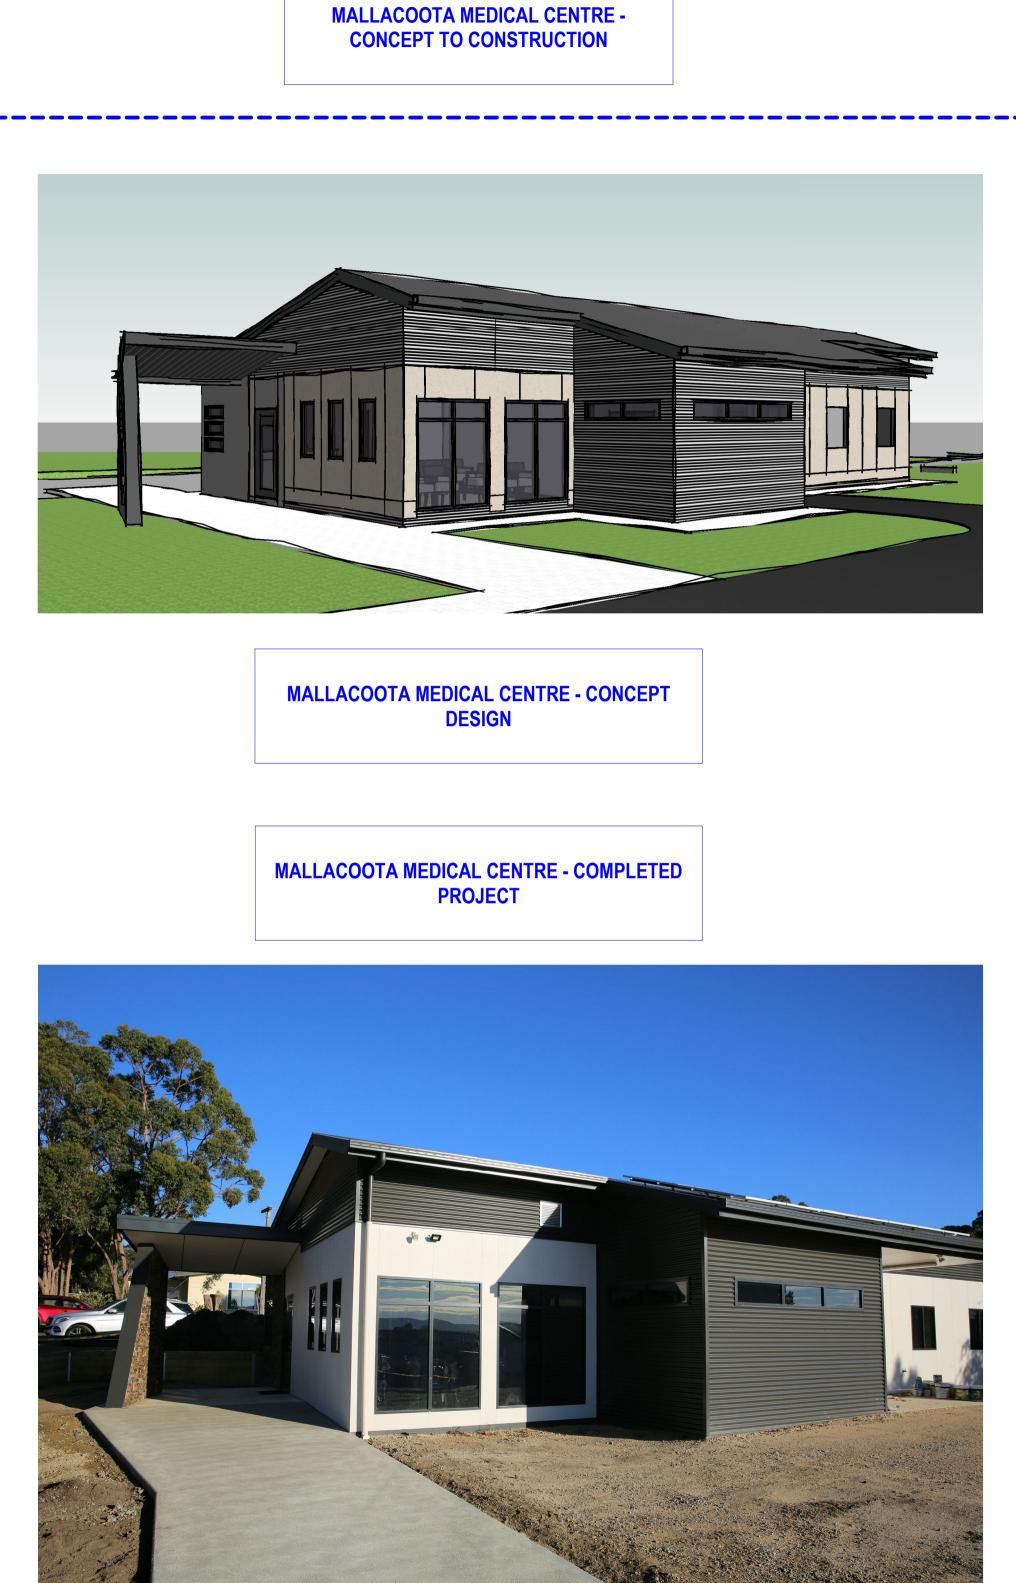

## MALLACOOTA MEDICAL CENTRE: EXISTING CLINIC AND NEWLY CONSTRUCTED MEDICAL CENTRE - COMPLETED DATE: JUNE 2019

4/296 BAY ROAD, CHELTENHAM, VIC, 3192

info@hcpa.net.au

COMMENCES. IF ANY DOUBT ASK. "HCPA" IS TO BE NOTIFIED OF ANY DISCREPANCIES IN DIMENSIONS AND SETTINGS OUT OF WORK FOR RESOLUTION. THIS DRAWING MUST BE READ IN CONJUCTION WITH COPYRIGHT. ALL OTHER ARCHITECTS DETAIL DRAWINGS, SCHEDULES AND SPECIFICATIONS. ALL WORKS TO DOCUMENT ARE CONFI FULLY COMPLY WITH AUSTRALIAN STANDARDS (AS) AND THE NATIONAL CONSTRUCTION CODE (NCC).