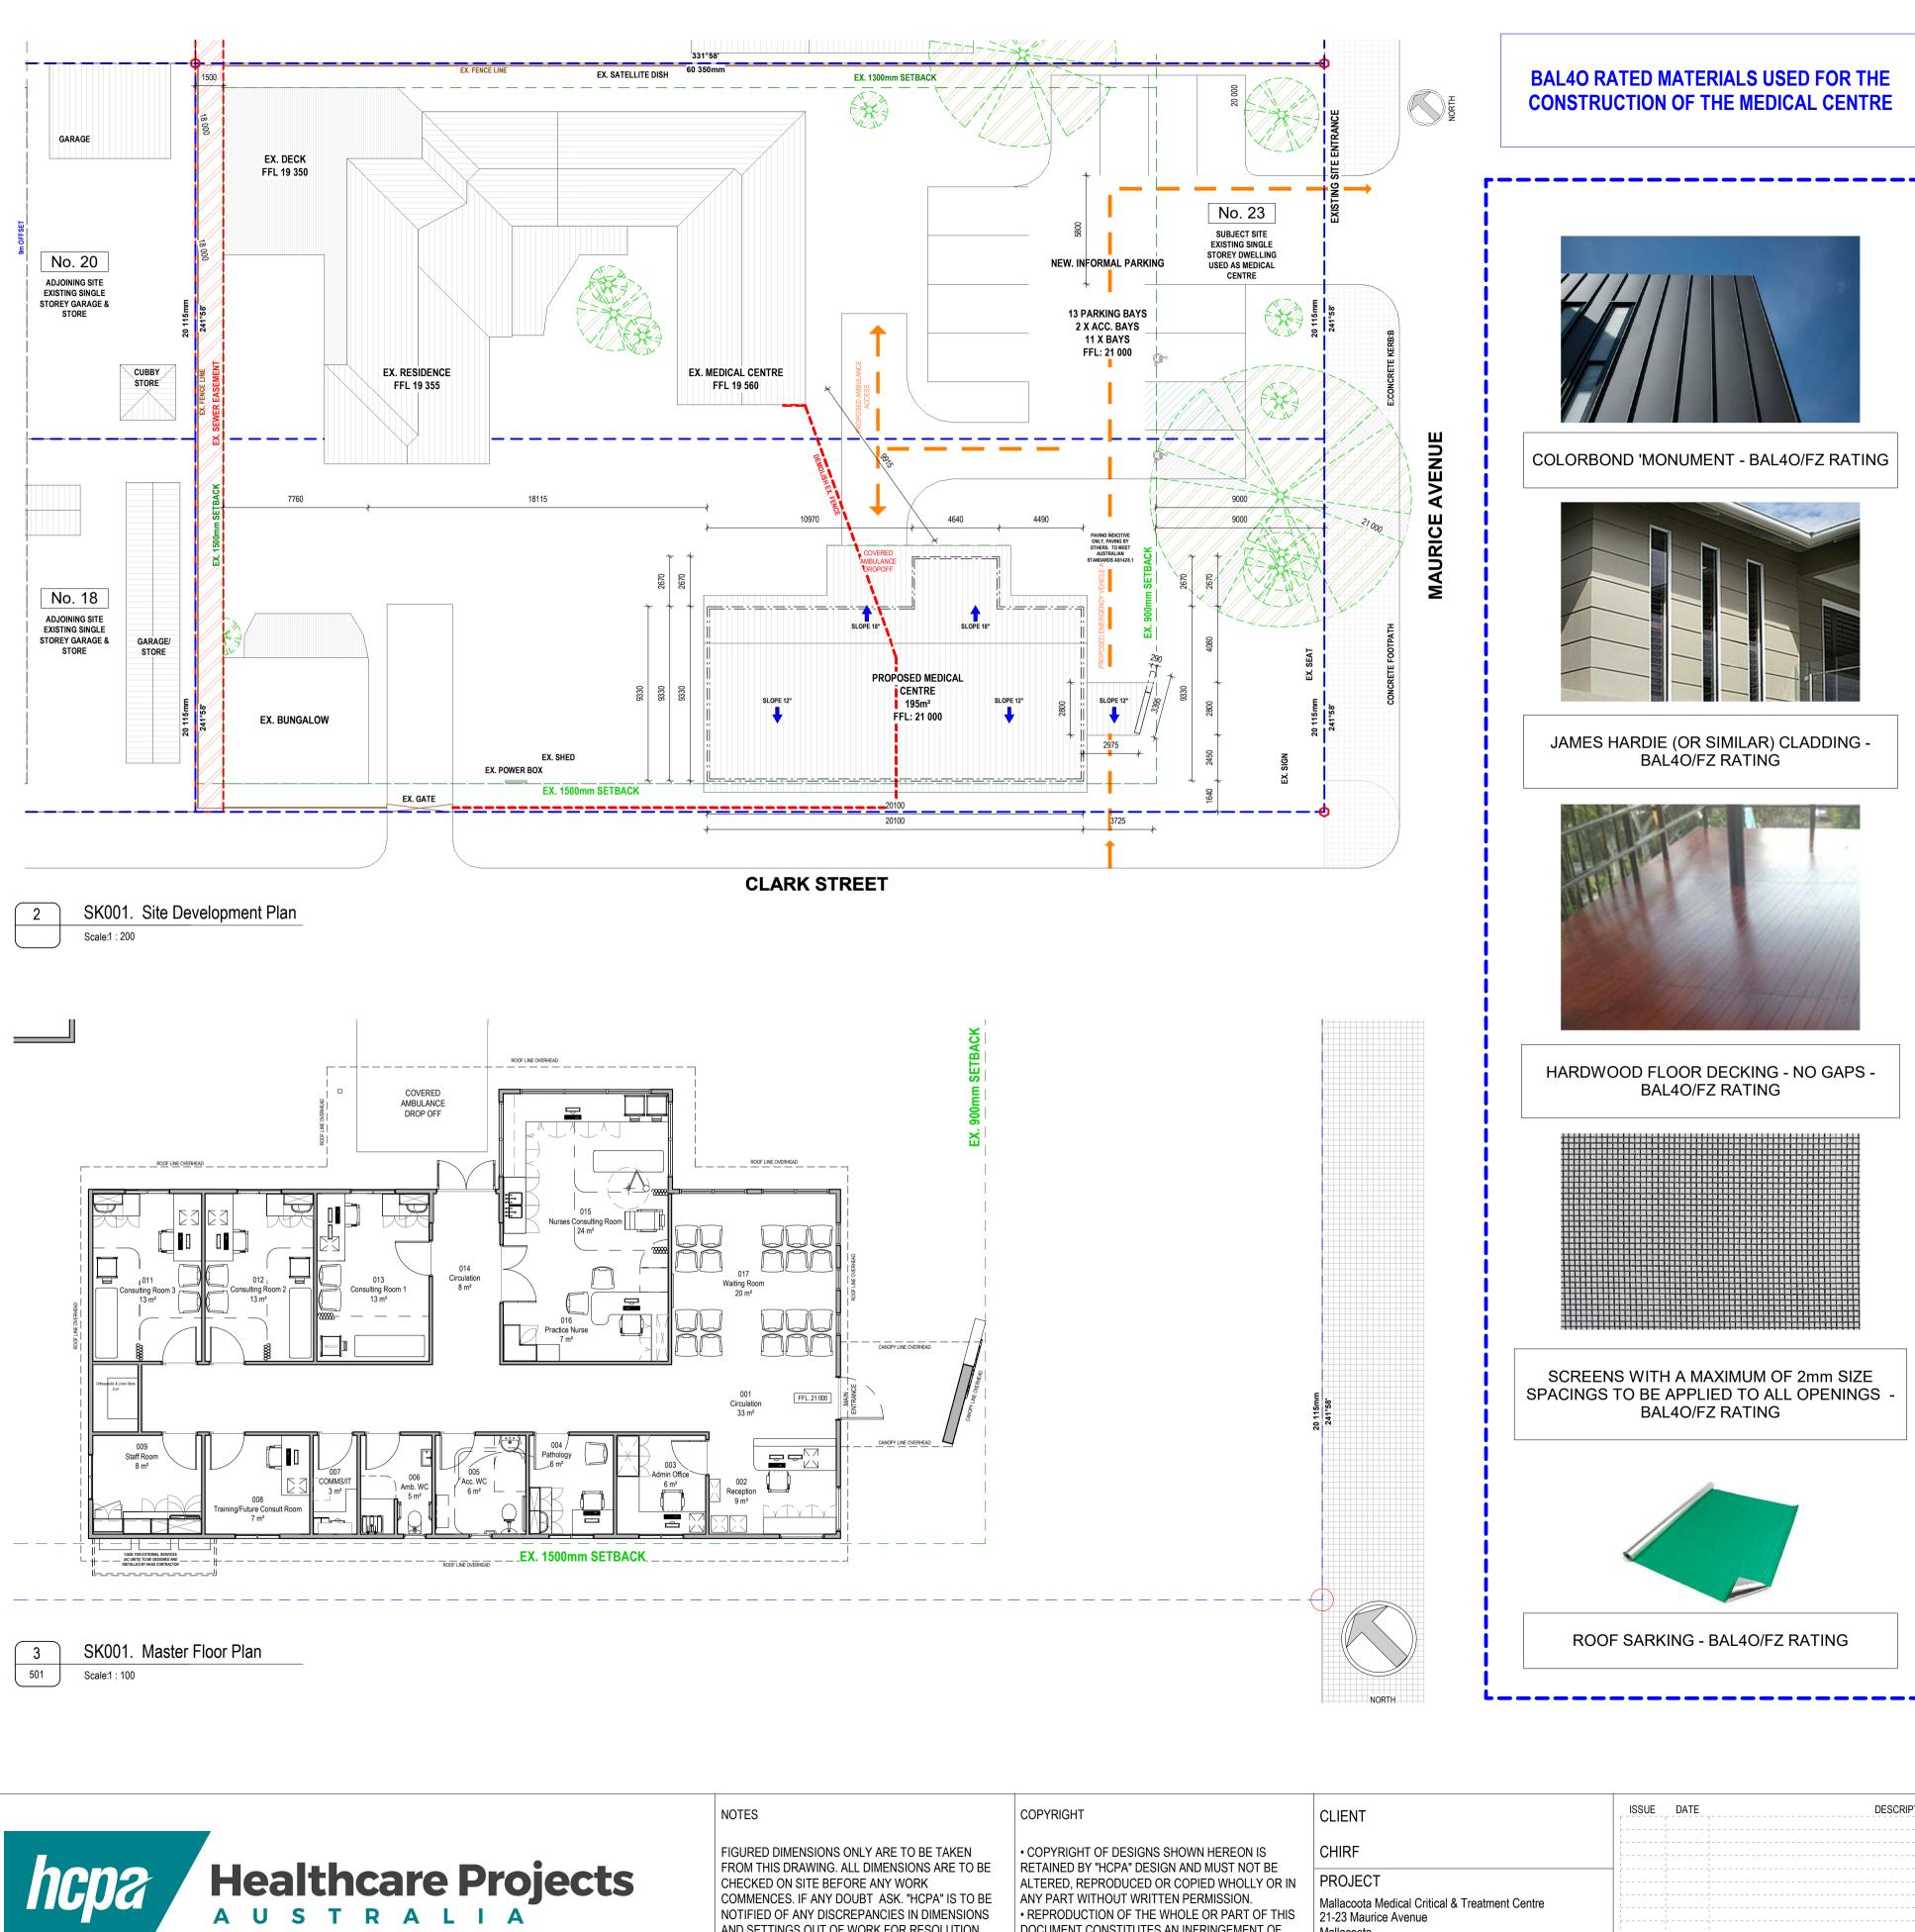

## MALLACOOTA MEDICAL CENTRE: EXISTING CLINIC AND NEWLY CONSTRUCTED MEDICAL CENTRE - COMPLETED DATE: JUNE 2019

4/296 BAY ROAD, CHELTENHAM, VIC, 3192

info@hcpa.net.au

COMMENCES. IF ANY DOUBT ASK. "HCPA" IS TO BE NOTIFIED OF ANY DISCREPANCIES IN DIMENSIONS AND SETTINGS OUT OF WORK FOR RESOLUTION. THIS DRAWING MUST BE READ IN CONJUCTION WITH COPYRIGHT. ALL OTHER ARCHITECTS DETAIL DRAWINGS, SCHEDULES AND SPECIFICATIONS. ALL WORKS TO DOCUMENT ARE CONFI FULLY COMPLY WITH AUSTRALIAN STANDARDS (AS) AND THE NATIONAL CONSTRUCTION CODE (NCC).