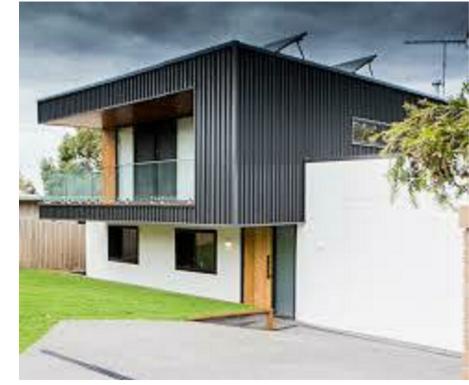

## PROPOSED MALLACOOTA MEDICAL CRITICAL CARE & TREATMENT CENTRE CONCEPT PAGE

MALLACOOTA MEDICAL CRISIS & CARE CENTRE - CONCEPT DESIGN & LOOK & FEEL IMAGES

BAL40 RATED MATERIALS USED FOR THE CONSTRUCTION OF THE MEDICAL CENTRE

HARDWOOD FLOOR DECKING - NO GAPS -BAL4O/FZ RATING

SCREENS WITH A MAXIMUM OF 2mm SIZE SPACINGS TO BE APPLIED TO ALL OPENINGS -BAL4O/FZ RATING

ROOF SARKING - BAL4O/FZ RATING

NOTES

FROM THIS DRAWING. ALL DIMENSIONS ARE TO BE COMMENCES. IF ANY DOUBT ASK. "HCPA" IS TO BE AND SETTINGS OUT OF WORK FOR RESOLUTION. THIS DRAWING MUST BE READ IN CONJUCTION WITH COPYRIGHT. ALL OTHER ARCHITECTS DETAIL DRAWINGS, SCHEDULES AND SPECIFICATIONS. ALL WORKS TO DOCUMENT ARE CONFIDENTIAL. FULLY COMPLY WITH AUSTRALIAN STANDARDS (AS)