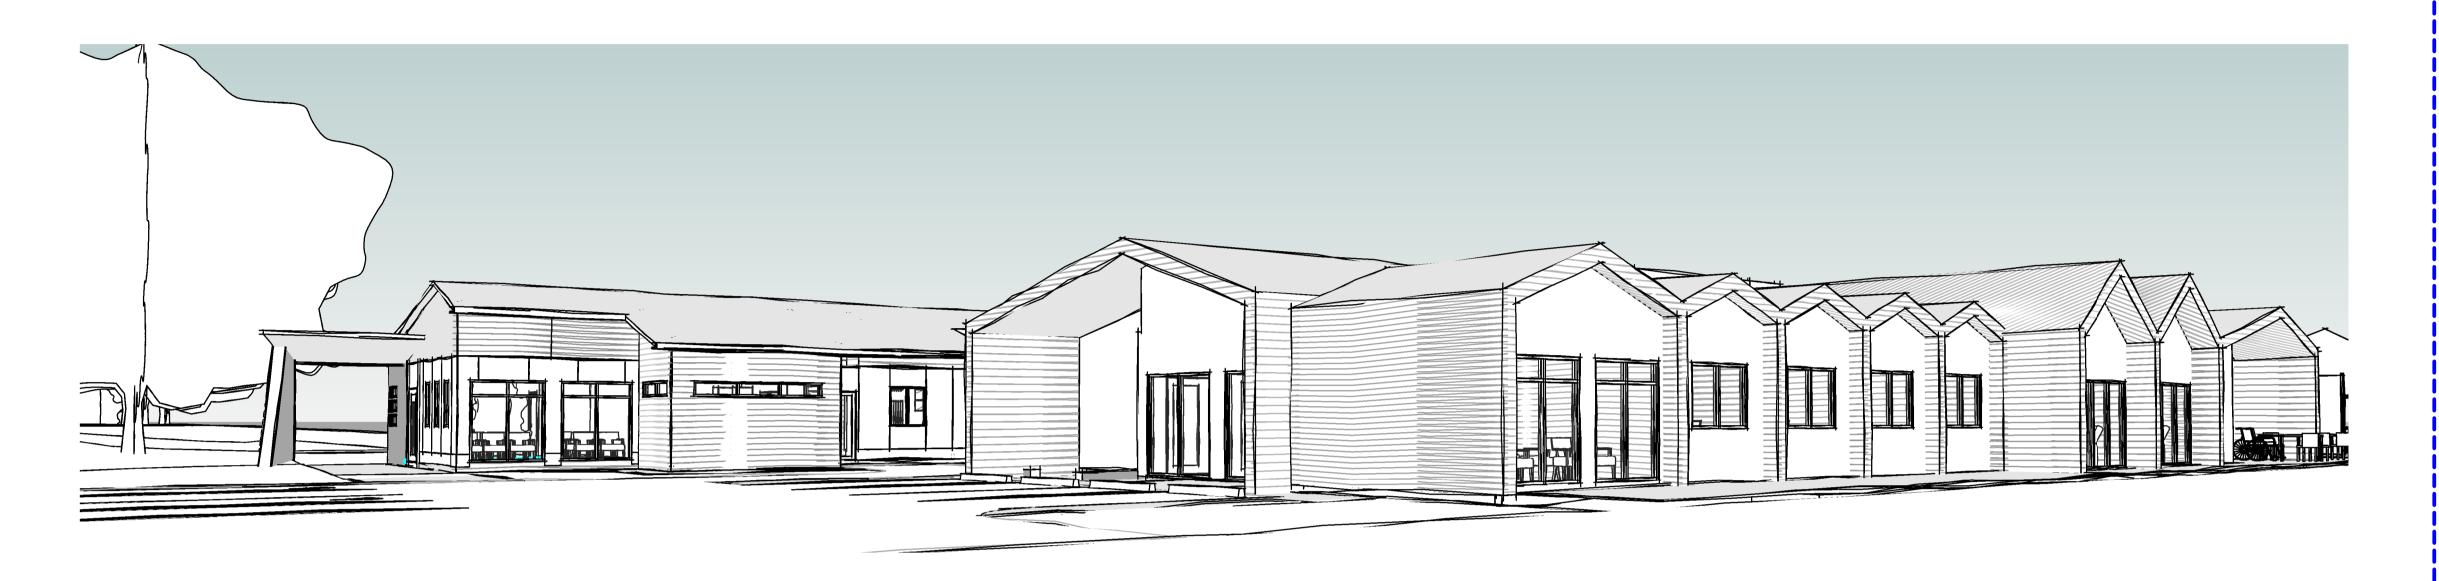

## PROPOSED MALLACOOTA MEDICAL CRITICAL CARE & TREATMENT CENTRE CONCEPT PAGE

MALLACOOTA MEDICAL CRISIS & CARE CENTRE - CONCEPT DESIGN & LOOK & FEEL IMAGES

BAL40 RATED MATERIALS USED FOR THE CONSTRUCTION OF THE MEDICAL CENTRE

HARDWOOD FLOOR DECKING - NO GAPS -BAL4O/FZ RATING

SCREENS WITH A MAXIMUM OF 2mm SIZE SPACINGS TO BE APPLIED TO ALL OPENINGS -BAL4O/FZ RATING

ROOF SARKING - BAL4O/FZ RATING

NOTES

FROM THIS DRAWING. ALL DIMENSIONS ARE TO BE COMMENCES. IF ANY DOUBT ASK. "HCPA" IS TO BE AND SETTINGS OUT OF WORK FOR RESOLUTION. THIS DRAWING MUST BE READ IN CONJUCTION WITH COPYRIGHT. ALL OTHER ARCHITECTS DETAIL DRAWINGS, SCHEDULES AND SPECIFICATIONS. ALL WORKS TO DOCUMENT ARE CONFIDENTIAL. FULLY COMPLY WITH AUSTRALIAN STANDARDS (AS)