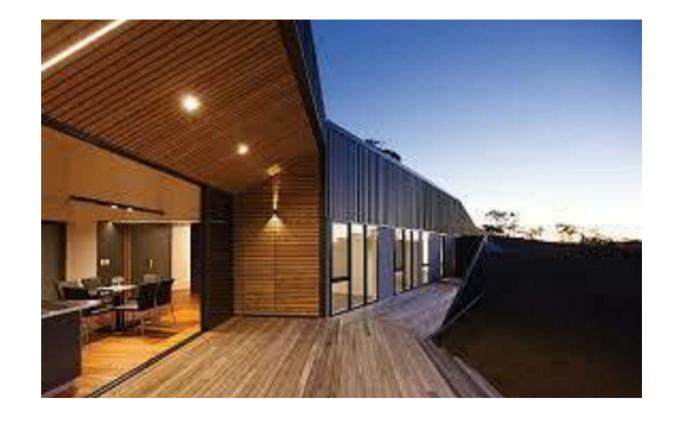

## PROPOSED MALLACOOTA MEDICAL CRITICAL CARE & TREATMENT CENTRE CONCEPT PAGE

MALLACOOTA MEDICAL CRISIS & CARE CENTRE - CONCEPT DESIGN & LOOK & FEEL IMAGES

BAL40 RATED MATERIALS USED FOR THE CONSTRUCTION OF THE MEDICAL CENTRE

HARDWOOD FLOOR DECKING - NO GAPS -BAL4O/FZ RATING

SCREENS WITH A MAXIMUM OF 2mm SIZE SPACINGS TO BE APPLIED TO ALL OPENINGS -BAL4O/FZ RATING

ROOF SARKING - BAL4O/FZ RATING

NOTES

FROM THIS DRAWING. ALL DIMENSIONS ARE TO BE COMMENCES. IF ANY DOUBT ASK. "HCPA" IS TO BE AND SETTINGS OUT OF WORK FOR RESOLUTION. THIS DRAWING MUST BE READ IN CONJUCTION WITH COPYRIGHT. ALL OTHER ARCHITECTS DETAIL DRAWINGS, SCHEDULES AND SPECIFICATIONS. ALL WORKS TO DOCUMENT ARE CONFIDENTIAL. FULLY COMPLY WITH AUSTRALIAN STANDARDS (AS)