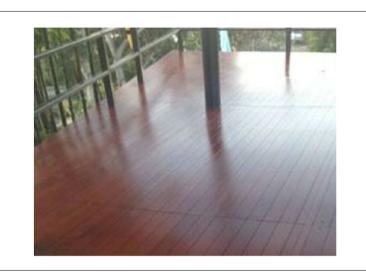

HARDWOOD FLOOR DECKING - NO GAPS -BAL4O/FZ RATING

SCREENS WITH A MAXIMUM OF 2mm SIZE SPACINGS TO BE APPLIED TO ALL OPENINGS -BAL4O/FZ RATING

ROOF SARKING - BAL4O/FZ RATING

NOTES

FROM THIS DRAWING. ALL DIMENSIONS ARE TO BE COMMENCES. IF ANY DOUBT ASK. "HCPA" IS TO BE AND SETTINGS OUT OF WORK FOR RESOLUTION. THIS DRAWING MUST BE READ IN CONJUCTION WITH COPYRIGHT. ALL OTHER ARCHITECTS DETAIL DRAWINGS, SCHEDULES AND SPECIFICATIONS. ALL WORKS TO DOCUMENT ARE CONFIDENTIAL. FULLY COMPLY WITH AUSTRALIAN STANDARDS (AS)