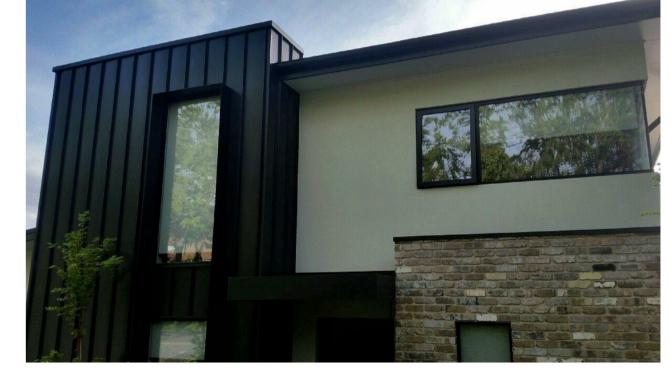

## PROPOSED MALLACOOTA MEDICAL CRITICAL CARE & TREATMENT CENTRE CONCEPT PAGE

MALLACOOTA MEDICAL CRISIS & CARE CENTRE - CONCEPT DESIGN & LOOK & FEEL IMAGES

BAL40 RATED MATERIALS USED FOR THE CONSTRUCTION OF THE MEDICAL CENTRE

HARDWOOD FLOOR DECKING - NO GAPS -BAL4O/FZ RATING

SCREENS WITH A MAXIMUM OF 2mm SIZE SPACINGS TO BE APPLIED TO ALL OPENINGS -BAL4O/FZ RATING

ROOF SARKING - BAL4O/FZ RATING

NOTES

FROM THIS DRAWING. ALL DIMENSIONS ARE TO BE COMMENCES. IF ANY DOUBT ASK. "HCPA" IS TO BE AND SETTINGS OUT OF WORK FOR RESOLUTION. THIS DRAWING MUST BE READ IN CONJUCTION WITH COPYRIGHT. ALL OTHER ARCHITECTS DETAIL DRAWINGS, SCHEDULES AND SPECIFICATIONS. ALL WORKS TO DOCUMENT ARE CONFIDENTIAL. FULLY COMPLY WITH AUSTRALIAN STANDARDS (AS)