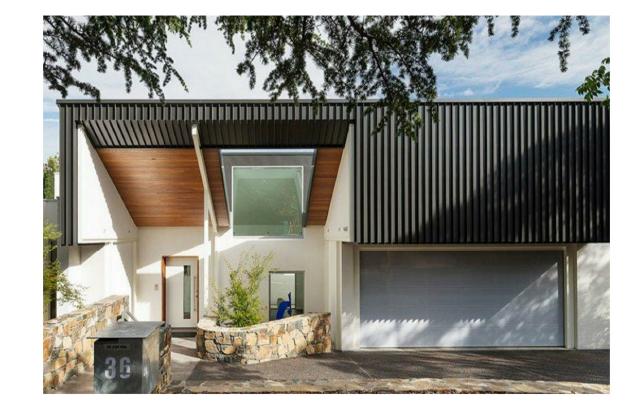

## PROPOSED MALLACOOTA MEDICAL CRITICAL CARE & TREATMENT CENTRE CONCEPT PAGE

MALLACOOTA MEDICAL CRISIS & CARE CENTRE - CONCEPT DESIGN & LOOK & FEEL IMAGES

BAL40 RATED MATERIALS USED FOR THE CONSTRUCTION OF THE MEDICAL CENTRE

HARDWOOD FLOOR DECKING - NO GAPS -BAL4O/FZ RATING

SCREENS WITH A MAXIMUM OF 2mm SIZE SPACINGS TO BE APPLIED TO ALL OPENINGS -BAL4O/FZ RATING

ROOF SARKING - BAL4O/FZ RATING

NOTES

FROM THIS DRAWING. ALL DIMENSIONS ARE TO BE COMMENCES. IF ANY DOUBT ASK. "HCPA" IS TO BE AND SETTINGS OUT OF WORK FOR RESOLUTION. THIS DRAWING MUST BE READ IN CONJUCTION WITH COPYRIGHT. ALL OTHER ARCHITECTS DETAIL DRAWINGS, SCHEDULES AND SPECIFICATIONS. ALL WORKS TO DOCUMENT ARE CONFIDENTIAL. FULLY COMPLY WITH AUSTRALIAN STANDARDS (AS)