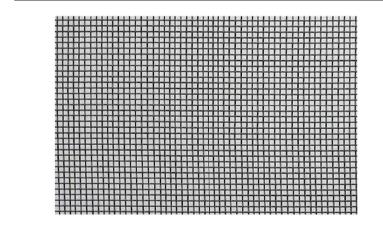

HARDWOOD FLOOR DECKING - NO GAPS -BAL4O/FZ RATING

SCREENS WITH A MAXIMUM OF 2mm SIZE SPACINGS TO BE APPLIED TO ALL OPENINGS -BAL4O/FZ RATING

ROOF SARKING - BAL4O/FZ RATING

NOTES

FROM THIS DRAWING. ALL DIMENSIONS ARE TO BE COMMENCES. IF ANY DOUBT ASK. "HCPA" IS TO BE AND SETTINGS OUT OF WORK FOR RESOLUTION. THIS DRAWING MUST BE READ IN CONJUCTION WITH COPYRIGHT. ALL OTHER ARCHITECTS DETAIL DRAWINGS, SCHEDULES AND SPECIFICATIONS. ALL WORKS TO DOCUMENT ARE CONFIDENTIAL. FULLY COMPLY WITH AUSTRALIAN STANDARDS (AS)